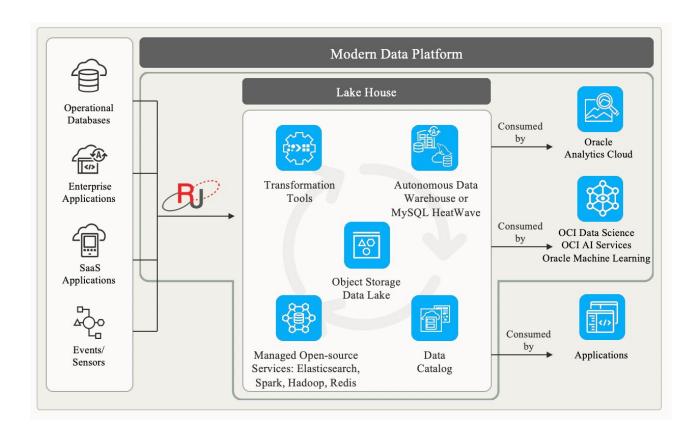

## Maximize The Power of Oracle Lakehouse

This unified platform simplifies your data architecture by eliminating the data silos that traditionally separate analytics and data science. Relational Junction helps Oracle customers simplify ETL development and management with improved data reliability and cloud-scale production to help build the lakehouse foundation.

Relational Junction is the top data ingest tool within the Oracle Lakehouse Ecosystem.