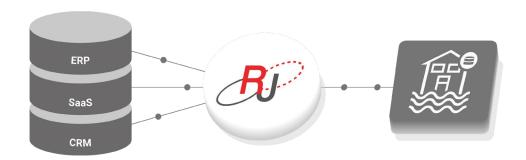

#### Data Lakehouse

United platform simplifies your data architecture by eliminating data silos

Relational Junction delivers reliability, security, and performance on your data lake. By replacing data silos with a single home for structured, semi-structured, and unstructured data, Relational Junction is the foundation for a cost-effective, highly scalable lakehouse.

## Maximize The Power of Oracle Lakehouse

This unified platform simplifies your data architecture by eliminating the data silos that traditionally separate analytics and data science. Relational Junction helps Oracle customers simplify ETL development and management with improved data reliability and cloud-scale production to help build the lakehouse foundation.

Relational Junction is the top data ingest tool within the Oracle Lakehouse Ecosystem.