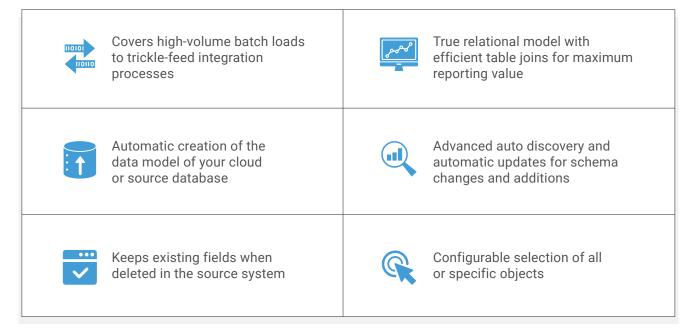

## **Functionality**

#### Compliance

Provides permanent backup for auditing and tax compliance, with incremental timestamp-based replication to allow frequent backup.

#### Mirrored Schema

Creates a mirrored schema on your server - All Netsuite objects are created as tables. Standard and custom fields are created as database columns automatically.

#### **Fault Tolerant**

Allows immediate termination at point of failure or bypass error and continue with error logging. Captures and logs rejected records and restarts at point of failure.

#### Incrementally Load **New & Changed Data**

Loads all of your Netsuite data into your database and quickly captures new and modified data in near real-time.