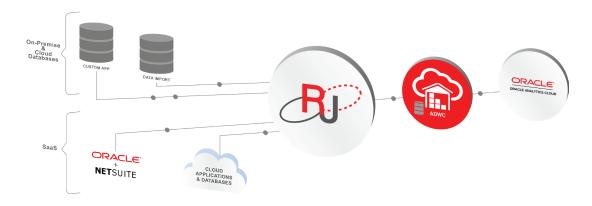

## **Turnkey Solution for Netsuite**

Sesame Software's data management platform, Relational Junction, provides an instant data warehouse for NetSuite with scalable data integration, replication, and archive capabilities.

## **Key Benefits**

- Enables analytics and reporting with Oracle Analytics Cloud or any business intelligence solution
- Replicates data to Oracle ADW or the data warehouse of your choice
- Provides a full copy of your NetSuite data in an on-premise SQL Server database
- Uses flexible hub-centric integration model for efficient data flow

- Deploy on-premise or in the cloud to power high-performance Big Data and analytics projects
- No API programming, data mapping, or maintenance required
- ✓ Full NetSuite data archive capabilities one-time export and trickle feed options with record count reconciliation
- Automated data syncs ensure your data is always fresh for accurate reporting